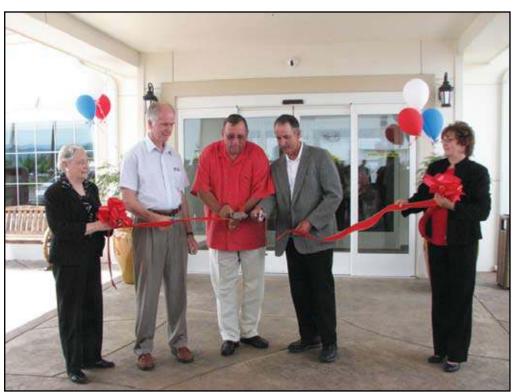

### Two new chamber members

La Quinta Hotel in White City held a grand opening ribbon cutting ceremony on Friday, June 20. Along with Eagle Point Chamber members Eula Arnaud and Pat Jacobson were Jim Bennett, C.W. Smith, and Tim Baker. Jim and Tim are the owners of the hotel.