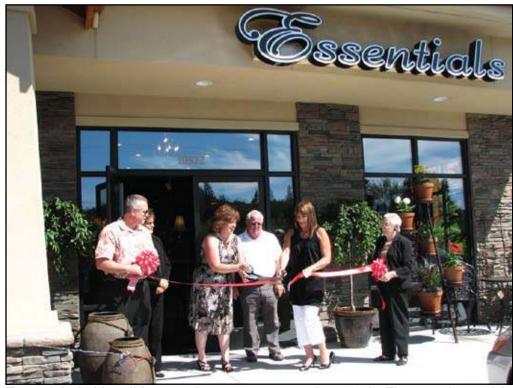

Chamber of Commerce Chartered in 1995

Art Experience begins July 12

Essentials held a ribbon cutting ceremony on June 25th. They are located in Eagle Landing next to Antonio's. The owners are Lori Magel and Joan Bucklin. Members of the Eagle Point Chamber of Commerce and Mayor Leon Sherman assited in the event. Essentials can be reached at 826-6755.